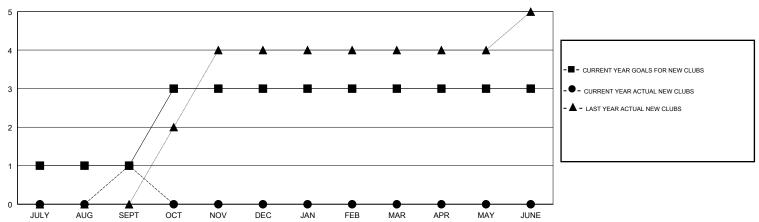

# **LOCATION THAILAND**

**GMT CA** 

| Clubs RESULTS FOR 2018-2019 |               |           |               | Members               |                           |                         |                                              |
|-----------------------------|---------------|-----------|---------------|-----------------------|---------------------------|-------------------------|----------------------------------------------|
|                             |               |           |               | RESULTS FOR 2018-2019 |                           |                         |                                              |
| QUARTER                     | NEW CLUB GOAL | NEW CLUBS | DROPPED CLUBS | QUARTER               | MEMBER GROWTH NET<br>GOAL | MEMBER GROWTH<br>ACTUAL | DROPPED MEMBERS ACTUAL (including transfers) |
| JULY/AUG/SEPT               | 1             | 1         | 0             | JULY/AUG/SEPT         | 55                        | 50                      | 8                                            |
| OCT/NOV/DEC                 | 2             | 0         | 0             | OCT/NOV/DEC           | 73                        | 0                       | 0                                            |
| JAN/FEB/MAR                 | 0             | 0         | 0             | JAN/FEB/MAR           | 7                         | 0                       | 0                                            |
| APR/MAY/JUNE                | 0             | 0         | 0             | APR/MAY/JUNE          | 0                         | 0                       | 0                                            |

## GOALS AND ACTUAL NEW CLUBS CUMULATIVE

| - MEMBER GROWTH NET GOAL        |  |
|---------------------------------|--|
| - MEMBER GROWTH ACTUAL          |  |
| ▲ - LAST YEAR MEMBERSHIP ACTUAL |  |

| DROPPED CLUBS: 0 |   |
|------------------|---|
| DROPPED MEMBERS  |   |
| DECEASED         | 0 |
| CLUB CANCELLED   | 0 |
| OTHER            | 8 |
| TOTAL            | 8 |