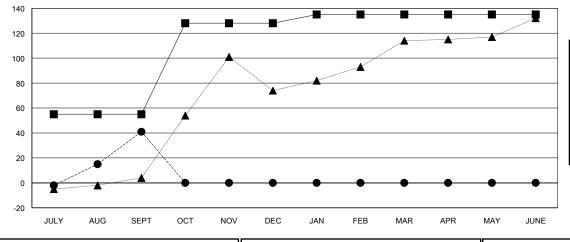

# **LOCATION THAILAND**

**GMT CA** 

| Clubs RESULTS FOR 2018-2019 |               |           |               | Members               |                           |                         |                                              |
|-----------------------------|---------------|-----------|---------------|-----------------------|---------------------------|-------------------------|----------------------------------------------|
|                             |               |           |               | RESULTS FOR 2018-2019 |                           |                         |                                              |
| QUARTER                     | NEW CLUB GOAL | NEW CLUBS | DROPPED CLUBS | QUARTER               | MEMBER GROWTH NET<br>GOAL | MEMBER GROWTH<br>ACTUAL | DROPPED MEMBERS ACTUAL (including transfers) |
| JULY/AUG/SEPT               | 1             | 1         | 0             | JULY/AUG/SEPT         | 55                        | 50                      | 8                                            |
| OCT/NOV/DEC                 | 2             | 0         | 0             | OCT/NOV/DEC           | 73                        | 0                       | 0                                            |
| JAN/FEB/MAR                 | 0             | 0         | 0             | JAN/FEB/MAR           | 7                         | 0                       | 0                                            |
| APR/MAY/JUNE                | 0             | 0         | 0             | APR/MAY/JUNE          | 0                         | 0                       | 0                                            |

## GOALS AND ACTUAL NEW CLUBS CUMULATIVE

| - MEMBER GROWTH NET GOAL        |  |
|---------------------------------|--|
| - MEMBER GROWTH ACTUAL          |  |
| ▲ - LAST YEAR MEMBERSHIP ACTUAL |  |

| DROPPED CLUBS: 0 |   |
|------------------|---|
| DROPPED MEMBERS  |   |
| DECEASED         | 0 |
| CLUB CANCELLED   | 0 |
| OTHER            | 8 |
| TOTAL            | 8 |